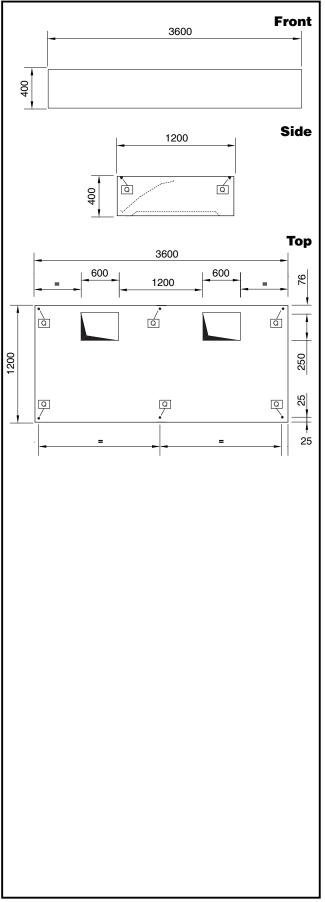

# **Key Information:**

| External dimensions, Width:  |         |
|------------------------------|---------|
| 643326 (DK1236)              | 3600 mm |
| External dimensions, Depth:  | 1200 mm |
| External dimensions, Height: | 400 mm  |
| Net weight:                  | 89 kg   |
|                              |         |